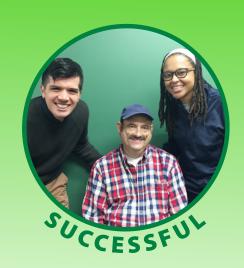

William is pictured on the cover with OnTrack WNC staff members Anthony Jimenez and Anna Smith.

knowledge + skills + action + product

"Prior to working with
OnTrack WNC, I felt really
discouraged about credit and
I didn't know where to start.
The tools and confidence they
gave me have given me hope to
have a better financial future."