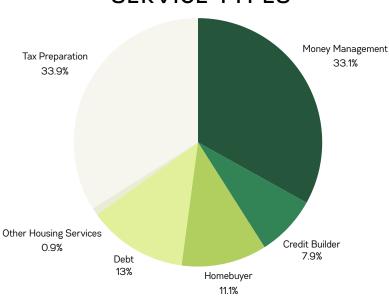

**ANNUAL REPORT** 



# Impactful Programs Empowering Clients

### **TOTAL CLIENTS SERVED**

\* 2

2,148

1,118 Financial Capabilities 1,030 Tax Preparation

### **VOLUNTEER HOURS**

2,646

### SECURE MATCHED SAVINGS

\$ 34,230

Total money clients saved towards emergency savings

### FINANCIAL CAPABILITIES

**-** 617

Counseling clients took action steps toward their financial goals

### TAX REFUNDS

971,688

Total refunds received by tax clients

### **SERVICE TYPES**



### **TOTAL HOURS OF SERVICE = 4,583**



Fiscal Year 2024





Total Income: \$1,326,165

# Expenses



Page 3 — ontrackwnc.org — OnTrack WNC

2024 Annual Report Client Quotes

I love this agency as for several years they helped me do my taxes. This time, I needed help with budgeting and reducing my debts. The staff here are so patient, welcoming, respectful, and just ROCK! Such an incredible service they do here! Thank you!

-Susan S.





Can't say enough good things about OnTrack. I went through the Secure Savings program as well as their Passport to Property program which helped me purchase my first home in early 2024. I wouldn't have been able to do it without them and I continue to benefit from what I learned in their classes.

-Austin S.



The money plan is free. I was getting s