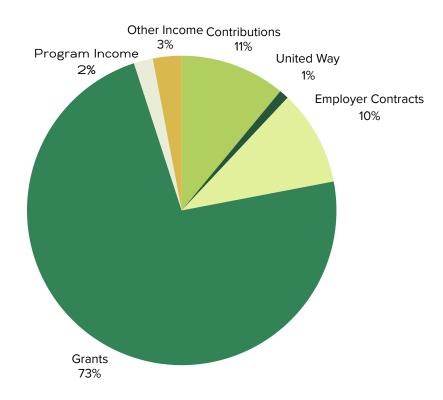

# Expenses

Page 3 — ontrackwnc.org — OnTrack WNC

2024 Annual Report Client Quotes

I love this agency as for several years they helped me do my taxes. This time, I needed help with budgeting and reducing my debts. The staff here are so patient, welcoming, respectful, and just ROCK! Such an incredible service they do here! Thank you!