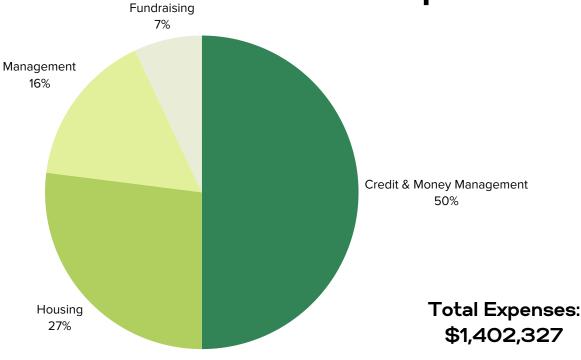

# Expenses

Page 3 — ontrackwnc.org — OnTrack WNC

2024 Annual Report Client Quotes

I love this agency as for several years they helped me do my taxes. This time, I needed help with budgeting and reducing my debts. The staff here are so patient, welcoming, respectful, and just ROCK! Such an incredible service they do here! Thank you!