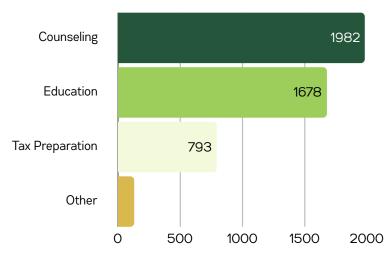

### **TOTAL HOURS OF SERVICE = 4,583**

Fiscal Year 2024

Total Income: \$1,326,165